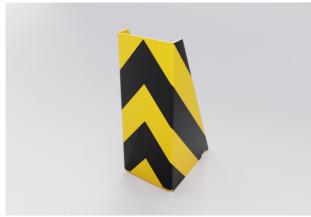

## Pallet racking corner protector - DP QRL10

PROPERTIES: Material: steel Colour: yellow / reflective black Handling equipment: forklift Impact resistance: high Height: 400 mm Product dimensions: 277 x 196 mm Metal sheet thickness: 5 mm Weight: 10 kg Surface treatment: powder paint Suitable use: indoor and outdoor areas Possibility of disposal: recycling

## **PRODUCT DESCRIPTION:**

The pallet racking corner protector is made of S235 steel. Surface treatment is solved with powder paint. Yellow traffic colour RAL1023 increases the visibility of the protector and warns of obstacles, which contributes to greater safety. The steel feet of the protector are made of 5 mm thick sheets. Fixing holes Ø 15 mm. The post has black reflective stripes.